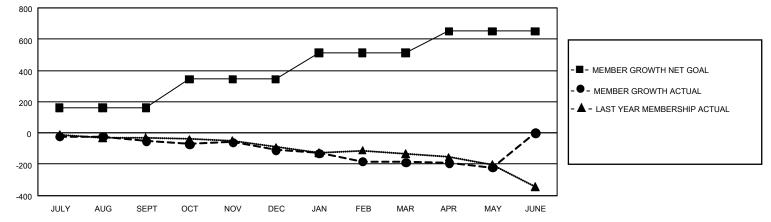

## GAT MONTHLY MEMBERSHIP PROGRESS REPORT

GMT Constitutional Area 7, Group B

REPORT DOES NOT INCLUDE CLUBS IN UNDISTRICTED AREAS.

| Clubs                 |               |           |               | Members               |                         |                         |                                                    |
|-----------------------|---------------|-----------|---------------|-----------------------|-------------------------|-------------------------|----------------------------------------------------|
| RESULTS FOR 2023-2024 |               |           |               | RESULTS FOR 2023-2024 |                         |                         |                                                    |
| QUARTER               | NEW CLUB GOAL | NEW CLUBS | DROPPED CLUBS | QUARTER               | MBER GROWTH NET<br>GOAL | MEMBER GROWTH<br>ACTUAL | DROPPED MEMBERS<br>ACTUAL (including<br>transfers) |
| JULY/AUG/SEPT         | r 0           | 0         | 3             | JULY/AUG/SEPT         | 162                     | 183                     | 200                                                |
| OCT/NOV/DEC           | 9             | 1         | 2             | OCT/NOV/DEC           | 182                     | 185                     | 227                                                |
| JAN/FEB/MAR           | 0             | 0         | 0             | JAN/FEB/MAR           | 168                     | 102                     | 167                                                |
| APR/MAY/JUNE          | 12            | 0         | 0             | APR/MAY/JUNE          | 139                     | 126                     | 143                                                |