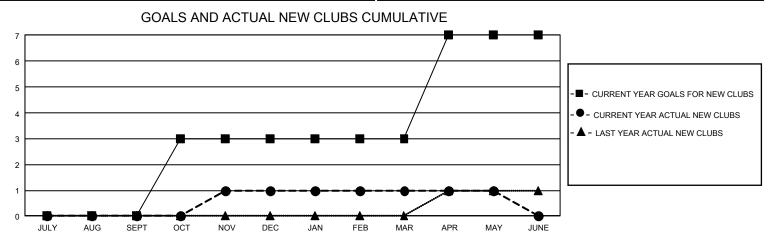

## GAT MONTHLY MEMBERSHIP PROGRESS REPORT

GMT Constitutional Area 7, Group B

REPORT DOES NOT INCLUDE CLUBS IN UNDISTRICTED AREAS.

| Clubs                 |               |           |               | Members               |                         |                         |                                                    |
|-----------------------|---------------|-----------|---------------|-----------------------|-------------------------|-------------------------|----------------------------------------------------|
| RESULTS FOR 2023-2024 |               |           |               | RESULTS FOR 2023-2024 |                         |                         |                                                    |
| QUARTER               | NEW CLUB GOAL | NEW CLUBS | DROPPED CLUBS | QUARTER               | MBER GROWTH NET<br>GOAL | MEMBER GROWTH<br>ACTUAL | DROPPED MEMBERS<br>ACTUAL (including<br>transfers) |
| JULY/AUG/SEPT         | r 0           | 0         | 3             | JULY/AUG/SEPT         | 162                     | 183                     | 200                                                |
| OCT/NOV/DEC           | 9             | 1         | 2             | OCT/NOV/DEC           | 182                     | 185                     | 227                                                |
| JAN/FEB/MAR           | 0             | 0         | 0             | JAN/FEB/MAR           | 168                     | 102                     | 167                                                |
| APR/MAY/JUNE          | 12            | 0         | 0             | APR/MAY/JUNE          | 139                     | 126                     | 143                                                |